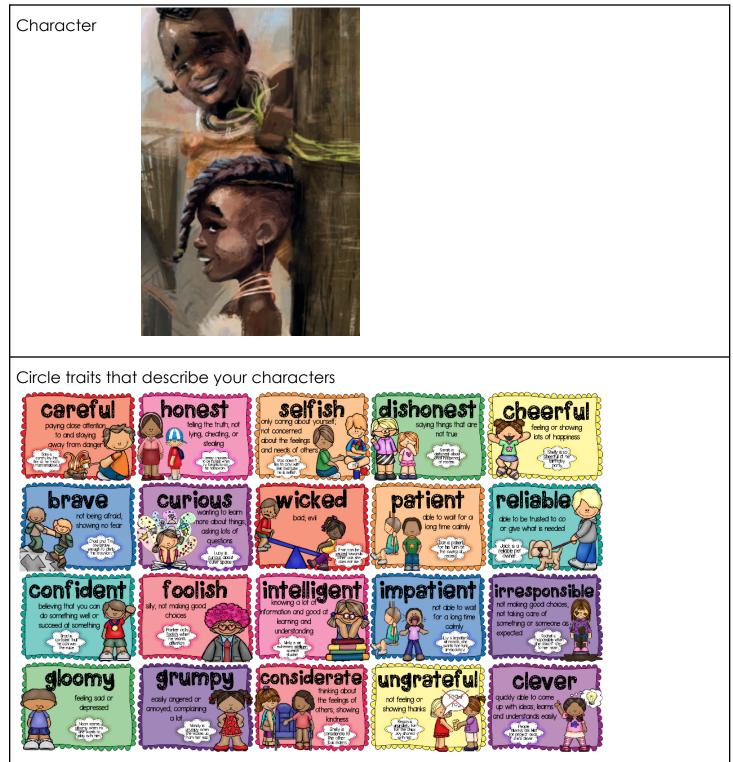

## Character

1619 Education Network

Ascending From Greatness, part of the 2022 cohort of *The 1619 Project* Education Network

Name \_\_\_\_\_

Date\_\_\_\_\_