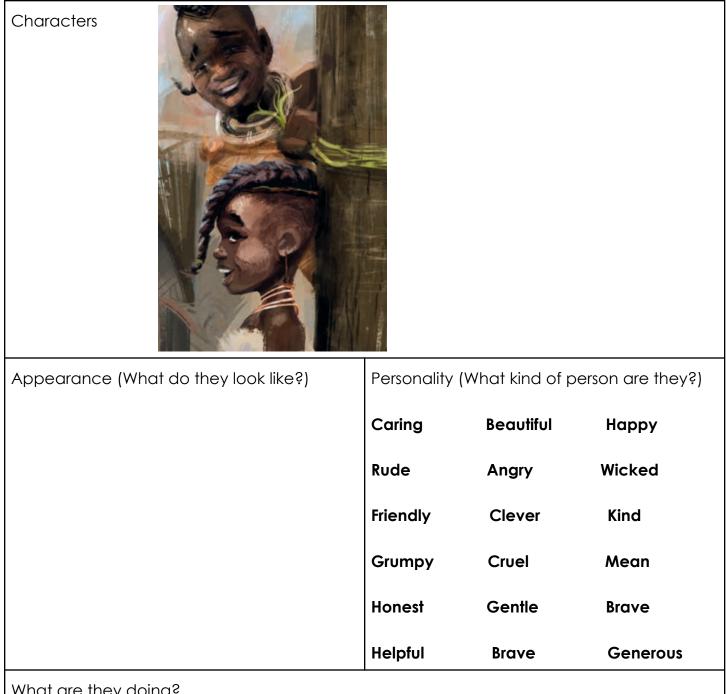

# Character Traits Level 2 and 3

| Characters                           |                                             |           |        |
|--------------------------------------|---------------------------------------------|-----------|--------|
| Appearance (What do they look like?) | Personality (What kind of person are they?) |           |        |
|                                      | Caring                                      | Beautiful | Нарру  |
|                                      | Rude                                        | Angry     | Wicked |
|                                      | Friendly                                    | Clever    | Kind   |
|                                      | Grumpy                                      | Cruel     | Mean   |
|                                      | Honest                                      | Gentle    | Brave  |
|                                      | 1                                           |           |        |

# Character Traits Level 2 and 3

What are they doing?