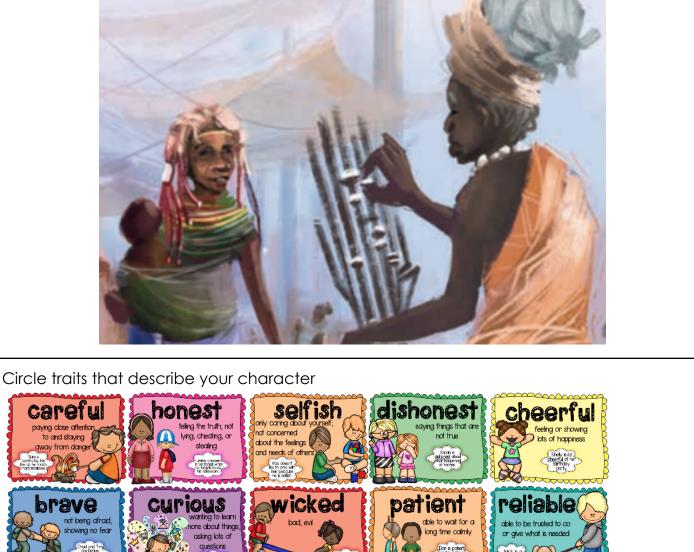

Ascending From Greatness, part of the 2022 cohort of *The 1619 Project* Education Network

#### Name \_

Date \_

# Character Traits Level 1

## Character





1619 Education Network

Ascending From Greatness, part of the 2022 cohort of *The 1619 Project* Education Network

Name \_\_\_\_\_

Date\_\_\_\_\_

# Character Traits Level 2 and 3

| Characters                           |                                             |           |        |
|--------------------------------------|---------------------------------------------|-----------|--------|
| Appearance (What do they look like?) | Personality (What kind of person are they?) |           |        |
|                                      | Caring                                      | Beautiful | Нарру  |
|                                      | Rude                                        | Angry     | Wicked |
|                                      | Friendly